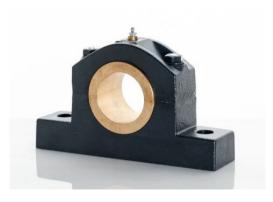

## **Technical Data Sheet**

The DIN505 is a medium duty two bolt Plummer block which consists of a fully split cast iron housing and a split gunmetal bush. The units are suitable for grease lubrication and replacement bushes can be easily fitted