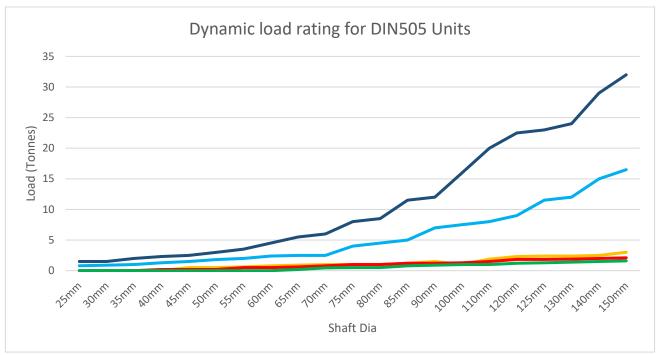

The chart shown above details the dynamic load capacity of DIN505 units.

Lines represent shaft surface speed in metres / minute

| Shaft Surface Speed in Metres per Minute |           |            |              |            |
|------------------------------------------|-----------|------------|--------------|------------|
| Less than                                | 9m/min to | 16m/min to | 31.0m/min to | 49m/min to |
| 8m/min                                   | 15.0m/min | 30.0m/min  | 48.0m/min    | 61.0m/min  |